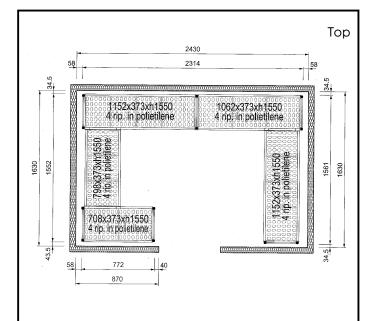

# Stainless Steel Preparation Aluminum Shelving Set for 2430x1630 mm cold rooms

| ITEM #  |  |  |
|---------|--|--|
| MODEL # |  |  |
| NAME #  |  |  |
|         |  |  |
| SIS #   |  |  |
| AIA #   |  |  |

137101 (CRS2416)

Shelving Set, composed of aluminium uprights and 4 polyethylene louvered shelves, for 2430x1630 mm Cold Rooms

### Item No.

4-level shelving set. Designed for corner installation along the sides of the cold room. Louvered sectional polyethylene shelves (depth=373mm). Aluminium (20 micron) side uprights (height=1550mm). Adjustable feet.

### **Key Information:**

Uprights

137101 (CRS2416)2External dimensions, Width:708 mmExternal dimensions, Depth:373 mmExternal dimensions, Height:1550 mmMax loading weight:2400 kgNet weight:83 kg